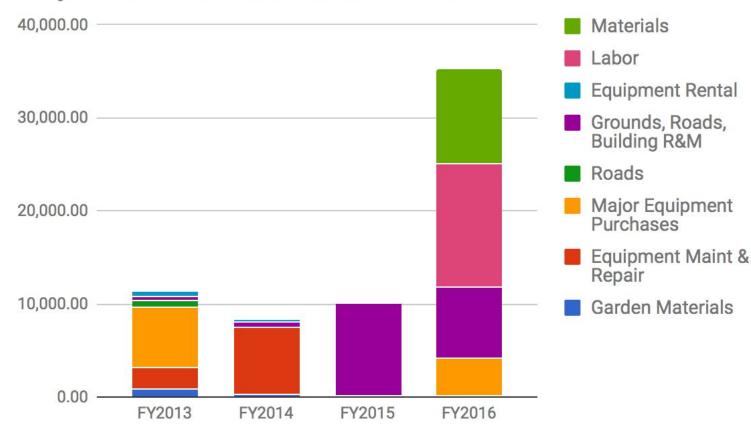

# Jikoji Program Revenue FY2013-2016

200,000.00



# Jikoji Program Revenue FY2013-2016



# Jikoji Program Revenue FY2013-2016



# Jikoji Program Revenue FY2016



# Jikoji Total Expense FY2013-2016

200,000.00



### Jikoji Expenses FY2013-2016



### Jikoji Expenses FY2013-2016



### Jikoji Expenses FY2016





### Jikoji Net Income FY2013-2016





# Jikoji Utilities FY2013-2016



# Jikoji Utilities FY2013-2016



#### Jikoji Grounds and Maintenance FY2013-2016



#### Jikoji Grounds and Maintenance FY2013-2016



# Jikoji Net Income FY2013-2016



# Jikoji Gross Profit FY2013-2016

200,000.00



# Jikoji Total Expense FY2013-2016



16