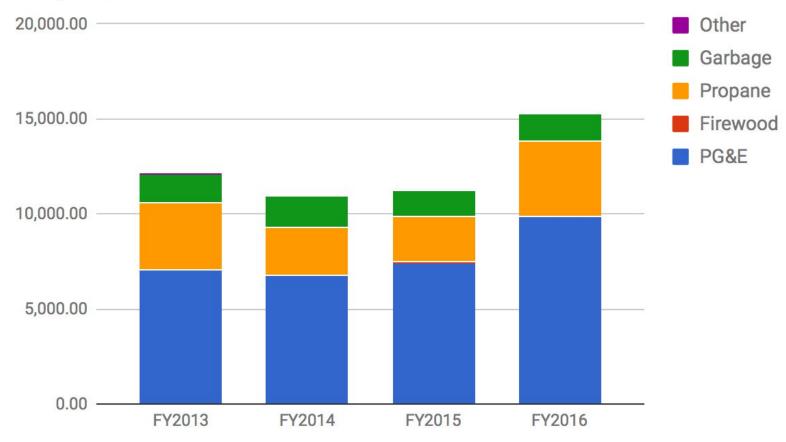

# Jikoji Program Revenue FY2013-2016

200,000.00



# Jikoji Program Revenue FY2013-2016



# Jikoji Program Revenue FY2013-2016



# Jikoji Program Revenue FY2016



# Jikoji Total Expense FY2013-2016

200,000.00



### Jikoji Expenses FY2013-2016



### Jikoji Expenses FY2013-2016



### Jikoji Expenses FY2016





### Jikoji Net Income FY2013-2016





# Jikoji Utilities FY2013-2016



# Jikoji Utilities FY2013-2016



#### Jikoji Grounds and Maintenance FY2013-2016



#### Jikoji Grounds and Maintenance FY2013-2016



# Jikoji Net Income FY2013-2016



# Jikoji Gross Profit FY2013-2016

200,000.00



# Jikoji Total Expense FY2013-2016



16