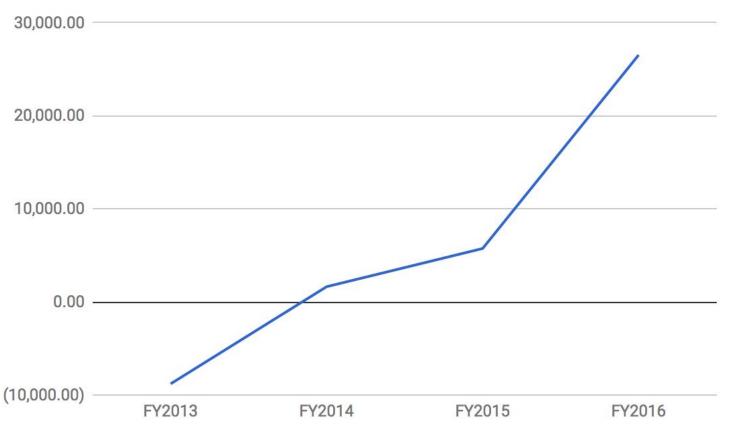

# Jikoji Program Revenue FY2013-2016

200,000.00



# Jikoji Program Revenue FY2013-2016



# Jikoji Program Revenue FY2013-2016



# Jikoji Program Revenue FY2016



# Jikoji Total Expense FY2013-2016

200,000.00



### Jikoji Expenses FY2013-2016



### Jikoji Expenses FY2013-2016



### Jikoji Expenses FY2016





### Jikoji Net Income FY2013-2016





# Jikoji Utilities FY2013-2016



# Jikoji Utilities FY2013-2016



#### Jikoji Grounds and Maintenance FY2013-2016



#### Jikoji Grounds and Maintenance FY2013-2016



# Jikoji Net Income FY2013-2016



# Jikoji Gross Profit FY2013-2016

200,000.00



# Jikoji Total Expense FY2013-2016



16