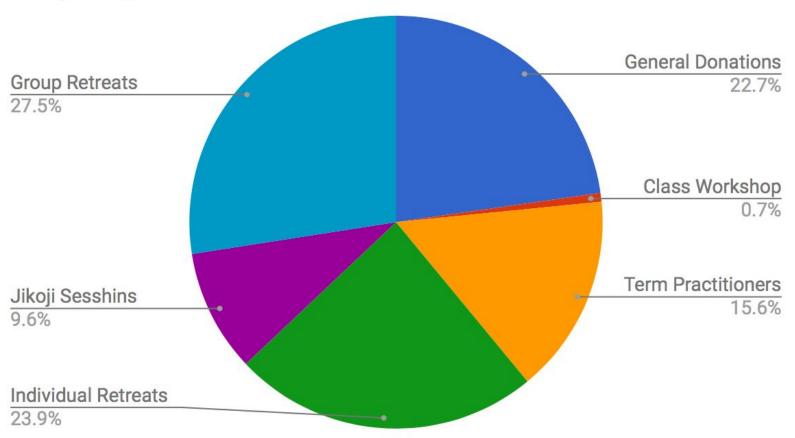

# Jikoji Program Revenue FY2013-2016

200,000.00



# Jikoji Program Revenue FY2013-2016



# Jikoji Program Revenue FY2013-2016



# Jikoji Program Revenue FY2016



# Jikoji Total Expense FY2013-2016

200,000.00



### Jikoji Expenses FY2013-2016



### Jikoji Expenses FY2013-2016



### Jikoji Expenses FY2016





### Jikoji Net Income FY2013-2016





# Jikoji Utilities FY2013-2016



# Jikoji Utilities FY2013-2016



#### Jikoji Grounds and Maintenance FY2013-2016



#### Jikoji Grounds and Maintenance FY2013-2016



# Jikoji Net Income FY2013-2016



# Jikoji Gross Profit FY2013-2016

200,000.00



# Jikoji Total Expense FY2013-2016



16