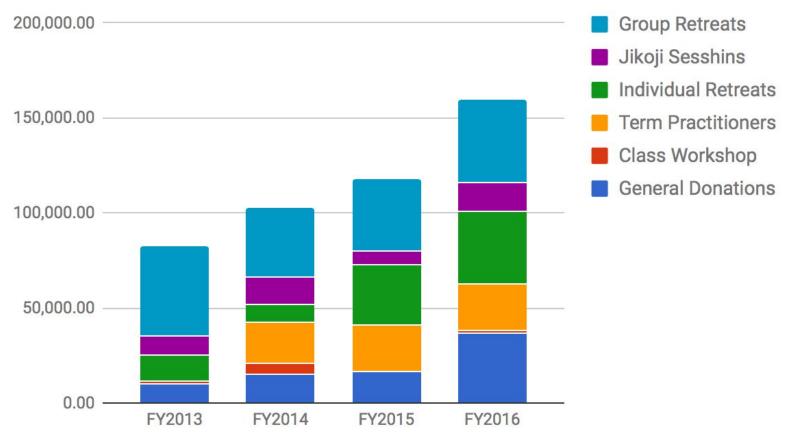

# Jikoji Program Revenue FY2013-2016

200,000.00



# Jikoji Program Revenue FY2013-2016



# Jikoji Program Revenue FY2013-2016



# Jikoji Program Revenue FY2016



# Jikoji Total Expense FY2013-2016

200,000.00



### Jikoji Expenses FY2013-2016



### Jikoji Expenses FY2013-2016



### Jikoji Expenses FY2016





### Jikoji Net Income FY2013-2016





# Jikoji Utilities FY2013-2016



# Jikoji Utilities FY2013-2016



#### Jikoji Grounds and Maintenance FY2013-2016



#### Jikoji Grounds and Maintenance FY2013-2016



# Jikoji Net Income FY2013-2016



# Jikoji Gross Profit FY2013-2016

200,000.00



# Jikoji Total Expense FY2013-2016



16