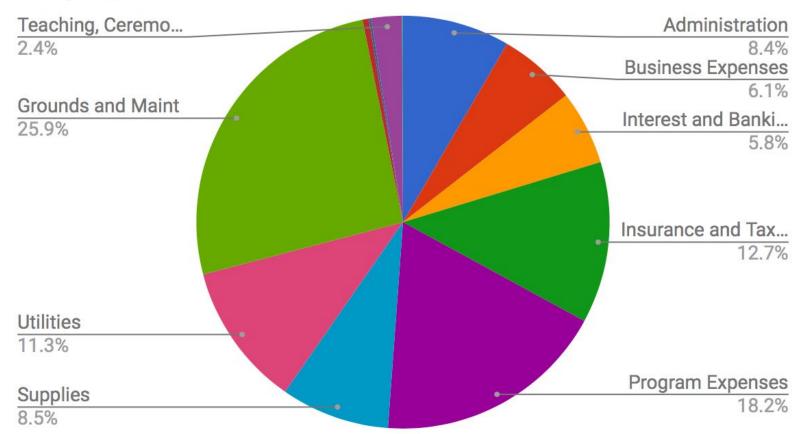

# Jikoji Program Revenue FY2013-2016

200,000.00



# Jikoji Program Revenue FY2013-2016



# Jikoji Program Revenue FY2013-2016



# Jikoji Program Revenue FY2016



# Jikoji Total Expense FY2013-2016

200,000.00



### Jikoji Expenses FY2013-2016



### Jikoji Expenses FY2013-2016



### Jikoji Expenses FY2016





### Jikoji Net Income FY2013-2016





# Jikoji Utilities FY2013-2016



# Jikoji Utilities FY2013-2016



#### Jikoji Grounds and Maintenance FY2013-2016



#### Jikoji Grounds and Maintenance FY2013-2016



# Jikoji Net Income FY2013-2016



# Jikoji Gross Profit FY2013-2016

200,000.00



# Jikoji Total Expense FY2013-2016



16