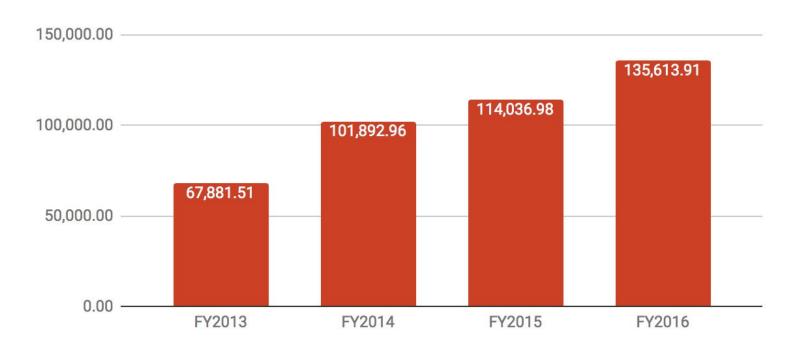

# Jikoji Total Expense FY2013-2016

200,000.00

# Jikoji Total Expense FY2013-2016

16