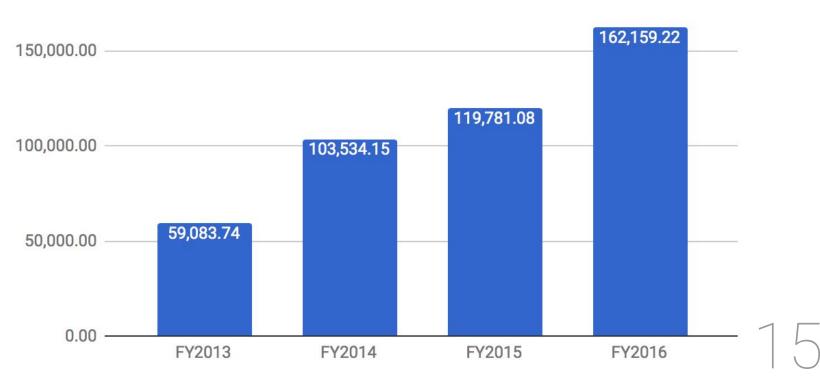

# Jikoji Program Revenue FY2013-2016

200,000.00

# Jikoji Program Revenue FY2013-2016