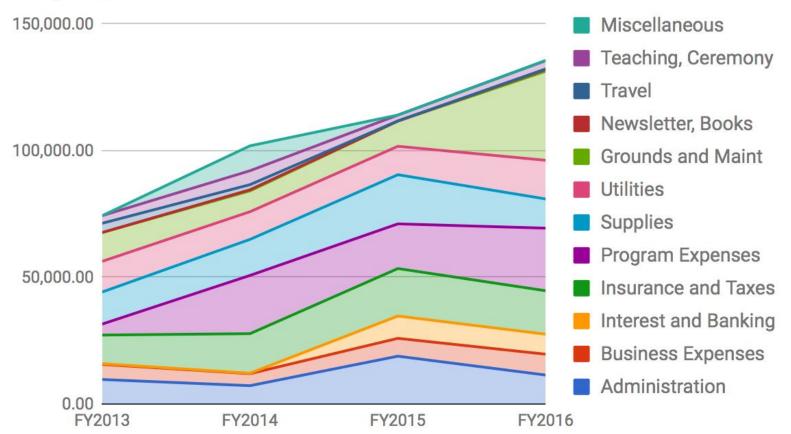

# Jikoji Program Revenue FY2013-2016

200,000.00



# Jikoji Program Revenue FY2013-2016



# Jikoji Program Revenue FY2013-2016



# Jikoji Program Revenue FY2016



# Jikoji Total Expense FY2013-2016

200,000.00



### Jikoji Expenses FY2013-2016



### Jikoji Expenses FY2013-2016



### Jikoji Expenses FY2016





### Jikoji Net Income FY2013-2016





# Jikoji Utilities FY2013-2016



# Jikoji Utilities FY2013-2016



#### Jikoji Grounds and Maintenance FY2013-2016



#### Jikoji Grounds and Maintenance FY2013-2016



# Jikoji Net Income FY2013-2016



# Jikoji Gross Profit FY2013-2016

200,000.00



# Jikoji Total Expense FY2013-2016



16