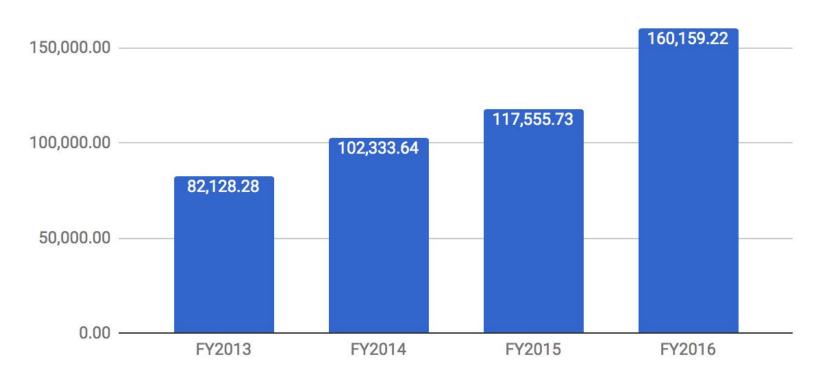

# Jikoji Program Revenue FY2013-2016

200,000.00

# Jikoji Program Revenue FY2013-2016