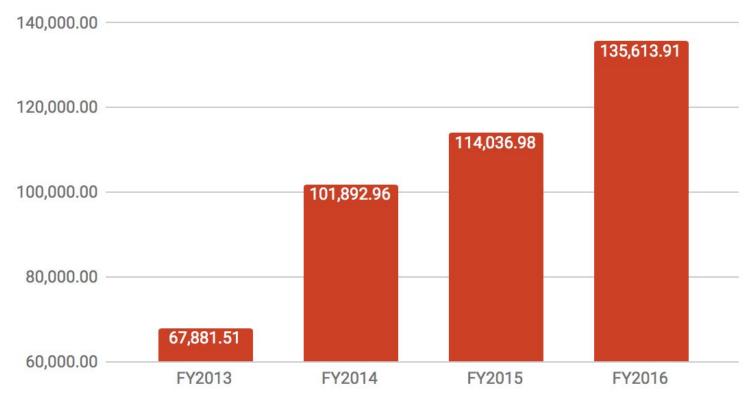

# Jikoji Total Expense FY2013-2016

200,000.00

# Jikoji Total Expense FY2013-2016

16