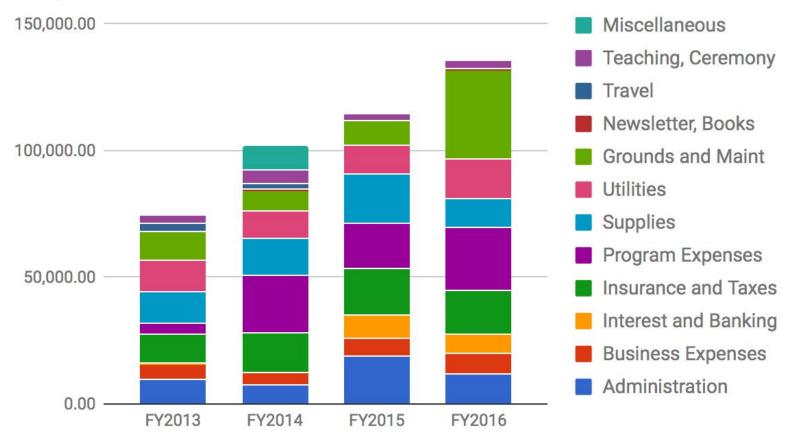

# Jikoji Program Revenue FY2013-2016

200,000.00



# Jikoji Program Revenue FY2013-2016



# Jikoji Program Revenue FY2013-2016



# Jikoji Program Revenue FY2016



# Jikoji Total Expense FY2013-2016

200,000.00



### Jikoji Expenses FY2013-2016



### Jikoji Expenses FY2013-2016



### Jikoji Expenses FY2016





### Jikoji Net Income FY2013-2016





# Jikoji Utilities FY2013-2016



# Jikoji Utilities FY2013-2016



#### Jikoji Grounds and Maintenance FY2013-2016



#### Jikoji Grounds and Maintenance FY2013-2016



# Jikoji Net Income FY2013-2016



# Jikoji Gross Profit FY2013-2016

200,000.00



# Jikoji Total Expense FY2013-2016



16