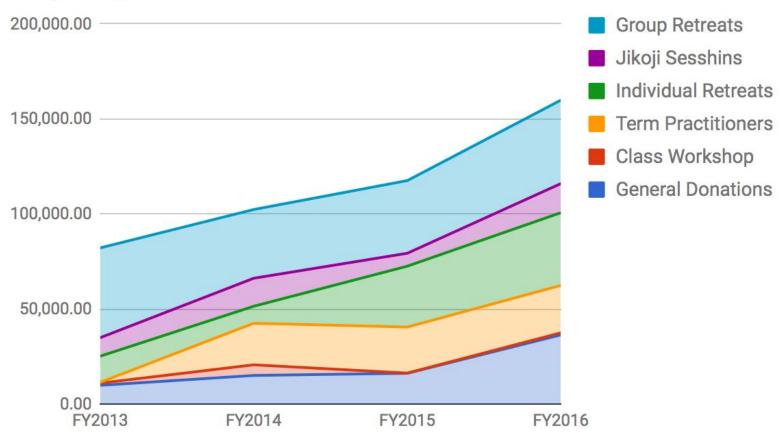

# Jikoji Program Revenue FY2013-2016

200,000.00



# Jikoji Program Revenue FY2013-2016



# Jikoji Program Revenue FY2013-2016



# Jikoji Program Revenue FY2016



# Jikoji Total Expense FY2013-2016

200,000.00



### Jikoji Expenses FY2013-2016



### Jikoji Expenses FY2013-2016



### Jikoji Expenses FY2016





### Jikoji Net Income FY2013-2016





# Jikoji Utilities FY2013-2016



# Jikoji Utilities FY2013-2016



#### Jikoji Grounds and Maintenance FY2013-2016



#### Jikoji Grounds and Maintenance FY2013-2016



# Jikoji Net Income FY2013-2016



# Jikoji Gross Profit FY2013-2016

200,000.00



# Jikoji Total Expense FY2013-2016



16