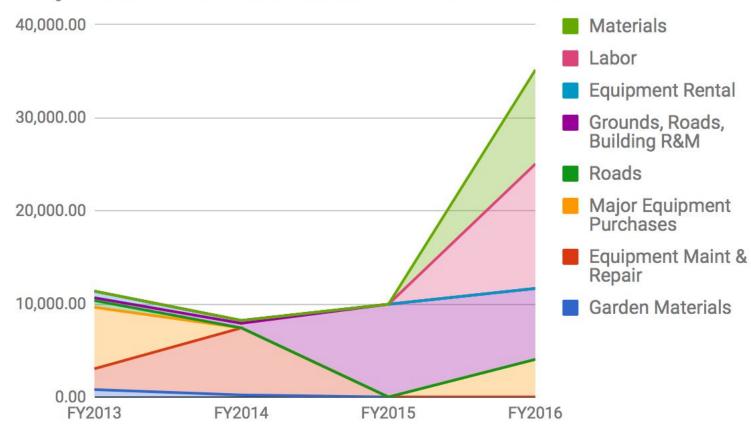

# Jikoji Program Revenue FY2013-2016

200,000.00



# Jikoji Program Revenue FY2013-2016



# Jikoji Program Revenue FY2013-2016



# Jikoji Program Revenue FY2016



# Jikoji Total Expense FY2013-2016

200,000.00



### Jikoji Expenses FY2013-2016



### Jikoji Expenses FY2013-2016



### Jikoji Expenses FY2016





### Jikoji Net Income FY2013-2016





# Jikoji Utilities FY2013-2016



# Jikoji Utilities FY2013-2016



#### Jikoji Grounds and Maintenance FY2013-2016



#### Jikoji Grounds and Maintenance FY2013-2016



# Jikoji Net Income FY2013-2016



# Jikoji Gross Profit FY2013-2016

200,000.00



# Jikoji Total Expense FY2013-2016



16