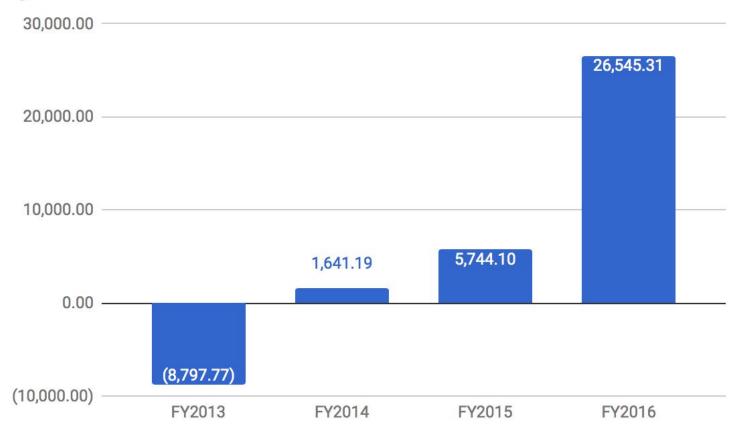

# Jikoji Program Revenue FY2013-2016

200,000.00



# Jikoji Program Revenue FY2013-2016



# Jikoji Program Revenue FY2013-2016



# Jikoji Program Revenue FY2016



# Jikoji Total Expense FY2013-2016

200,000.00



### Jikoji Expenses FY2013-2016



### Jikoji Expenses FY2013-2016



### Jikoji Expenses FY2016





### Jikoji Net Income FY2013-2016





# Jikoji Utilities FY2013-2016



# Jikoji Utilities FY2013-2016



#### Jikoji Grounds and Maintenance FY2013-2016



#### Jikoji Grounds and Maintenance FY2013-2016



# Jikoji Net Income FY2013-2016



# Jikoji Gross Profit FY2013-2016

200,000.00



# Jikoji Total Expense FY2013-2016



16